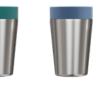

# **Circular Reusable Cup**

MADE FROM / RECYCLED PAPER CUPS

The Circular Cup is the world's first reusable cup, made from single-use paper cups. The outer layer of the Circular Cup is made from, on average, 6 single-use paper cups. With our partners across the UK, we collect and shred single-use paper cups and blend them with recycled plastic to create the unique outer layer of our cups.

Our award-winning reusable cup features a 100% leakproof and lockable lid using our **trust-lock**<sup>™</sup> innovation to ensure spill-free travel. The Circular Cup delivers the best drinking experience on the go. With our drink360<sup>™</sup> lid, you can drink from any side like a regular mug-no more searching for the tiny drink hole!