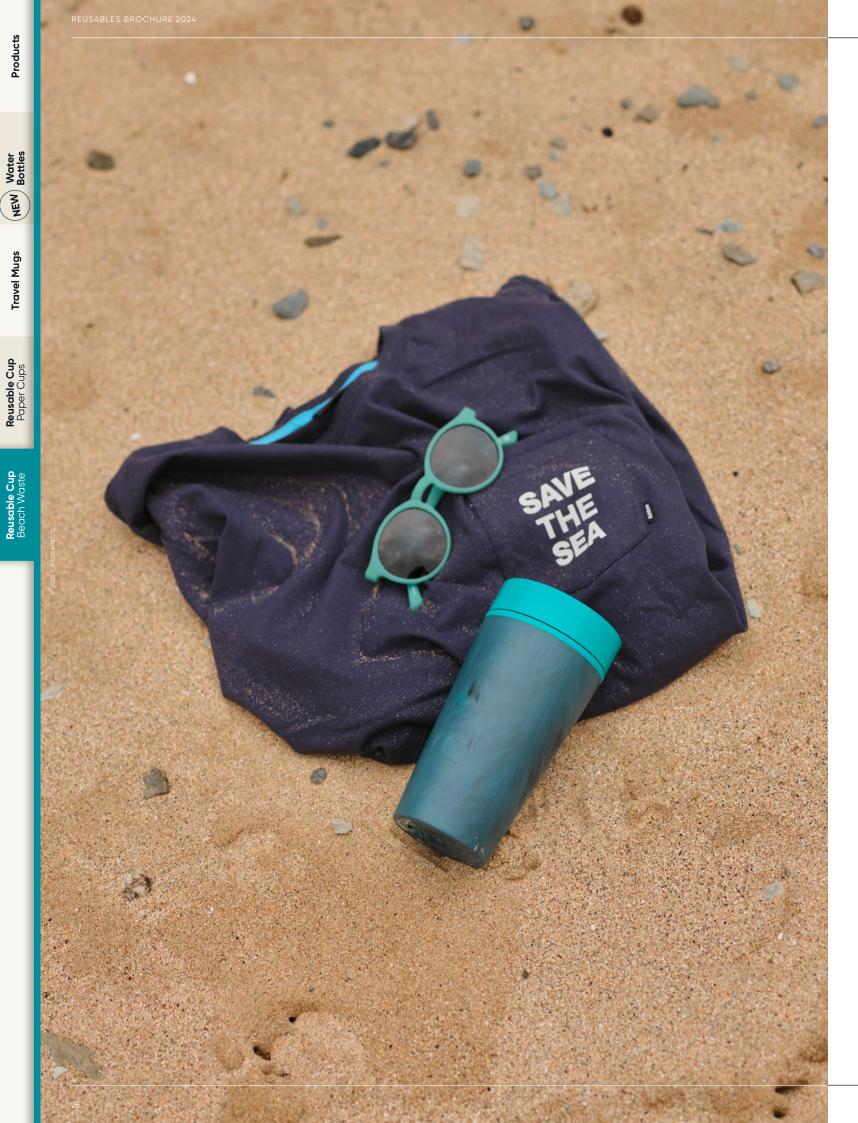

# **Circular Reusable Cup**

MADE FROM / RECYCLED BEACH WASTE

The outer sleeve of this cup is made from 50% Beach Waste, recovered from the Cornish coastline, blended to create marble patterns unique to every cup.\*

Designed for 10 years use, and 100% recyclable at end of life. Keeps your drink hot or cold for 60-90 minutes. BPA & melamine free. Dishwasher safe.

\*Please note: Due to the variable nature of the kinds of beach waste in the material mix, and the way in which it is blended, there are variations throughout the Beach Waste Cups. The marble effect is different and unique to each cup sold. Some of the cups are more plain looking and have fewer marble markings.