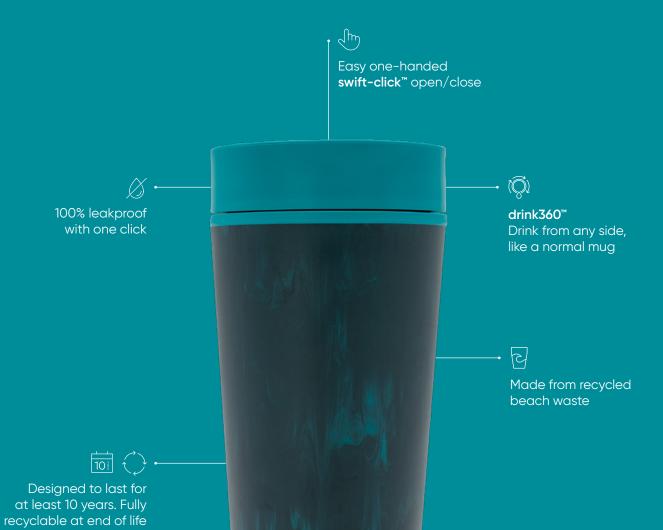

# **Circular Travel Mug**

MADE FROM / RECYCLED STAINLESS STEEL

The award-winning Circular Cup is now made using 90% recycled stainless steel. As with the Circular Reusable Cup, this mug ensures totally spill-free travel, thanks to trust-lock<sup>™</sup>, our innovative 100% leakproof and lockable lid. The Circular Cup delivers the best drinking experience on the go: Sip from any side of the cup with our **drink360**™ lid, meaning you can drink from any side like a regular mug. No more searching for a tiny drinking hole!

Circular Cup's unique push lid mechanism minimises spills and offers one-hand opening. Simply click to open and click to close, for hassle-free one-handed use.

> swift-click<sup>™</sup> Easy one-handed open and close

 $(\mathcal{P})$ 

(D)

دے

drink360™ Drink from any side, like a normal mug

100% leakproof with one click

trust-lock<sup>™</sup> Twist to lock for in your bag

Keeps your drink hot for up to 6 hours

Made from 90% recycled stainless steel Post-consumer 304 grade