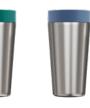

# **Circular Travel Mug**

MADE FROM / RECYCLED STAINLESS STEEL

The award-winning Circular Cup is now made using 90% recycled stainless steel. As with the Circular Reusable Cup, this mug ensures totally spill-free travel, thanks to trust-lock<sup>™</sup>, our innovative 100% leakproof and lockable lid. The Circular Cup delivers the best drinking experience on the go: Sip from any side of the cup with our **drink360**™ lid, meaning you can drink from any side like a regular mug. No more searching for a tiny drinking hole!

Circular Cup's unique push lid mechanism minimises spills and offers one-hand opening. Simply click to open and click to close, for hassle-free one-handed use.

> swift-click<sup>™</sup> Easy one-handed open and close

 $(\mathcal{P})$ 

(D)

دے

drink360™ Drink from any side, like a normal mug

100% leakproof with one click

trust-lock<sup>™</sup> Twist to lock for in your bag

Keeps your drink hot for up to 6 hours

Made from 90% recycled stainless steel Post-consumer 304 grade