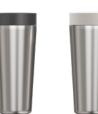

# **Circular Travel Mug**

MADE FROM / RECYCLED STAINLESS STEEL

The award-winning Circular Cup is now made using 90% recycled stainless steel. As with the Circular Reusable Cup, this mug ensures totally spill-free travel, thanks to trust-lock<sup>™</sup>, our innovative 100% leakproof and lockable lid. The Circular Cup delivers the best drinking experience on the go: Sip from any side of the cup with our **drink360**™ lid, meaning you can drink from any side like a regular mug. No more searching for a tiny drinking hole!

Circular Cup's unique push lid mechanism minimises spills and offers one-hand opening. Simply click to open and click to close, for hassle-free one-handed use.

> swift-click<sup>™</sup> Easy one-handed open and close