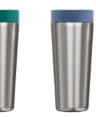

# **Circular Travel Mug**

MADE FROM / RECYCLED STAINLESS STEEL

The award-winning Circular Cup is now made using 90% recycled stainless steel. As with the Circular Reusable Cup, this mug ensures totally spill-free travel, thanks to trust-lock<sup>™</sup>, our innovative 100% leakproof and lockable lid. The Circular Cup delivers the best drinking experience on the go: Sip from any side of the cup with our **drink360**™ lid, meaning you can drink from any side like a regular mug. No more searching for a tiny drinking hole!

Circular Cup's unique push lid mechanism minimises spills and offers one-hand opening. Simply click to open and click to close, for hassle-free one-handed use.

> swift-click<sup>™</sup> Easy one-handed open and close

 $(\mathcal{P})$ 

(D)

دے

drink360™ Drink from any side, like a normal mug

100% leakproof with one click

trust-lock<sup>™</sup> Twist to lock for in your bag

Keeps your drink hot for up to 6 hours

Made from 90% recycled stainless steel Post-consumer 304 grade