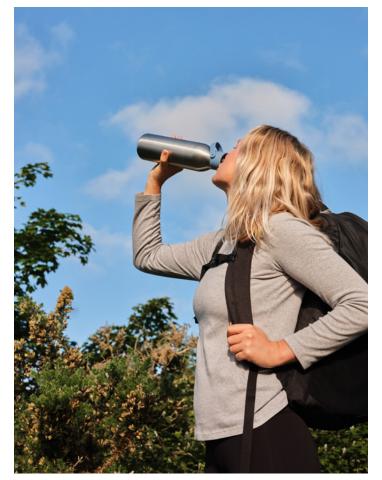

#### Introducing our sustainable, reusable water bottle.

Thanks to our signature **swift-click**<sup>™</sup> lid, this bottle fits seamlessly into daily life. The simple, single-handed opening means you can grab a drink quickly and hasslefree. One-click drinking makes hydration effortless.

The lid is 100% leakproof for care-free travel, and it's easily lockable for when you need to throw it in your bag. The base is vacuum-insulated and double-walled, keeping drinks cold for 12 hours, hot for 24 hours, and iced for 48 hours. Perfect for life on the go.