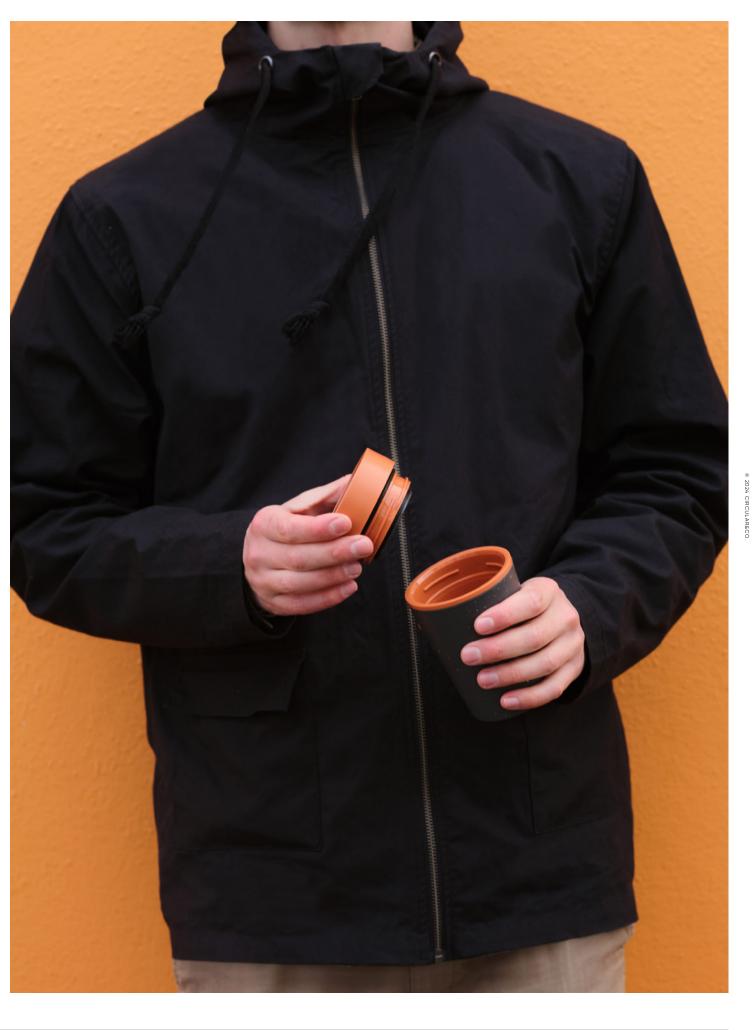

Our award-winning reusable cup features a 100% leakproof and lockable lid using our **trust-lock**<sup>™</sup> innovation to ensure spill-free travel. The Circular Cup delivers the best drinking experience on the go. With our drink360<sup>™</sup> lid, you can drink from any side like a regular mug-no more searching for the tiny drink hole!

Circular Cup's unique push lid mechanism minimises spills and offers one-hand opening. Simply click to open and click to close, for hassle-free one-handed use.

> swift-click<sup>™</sup> Easy one-handed open and close