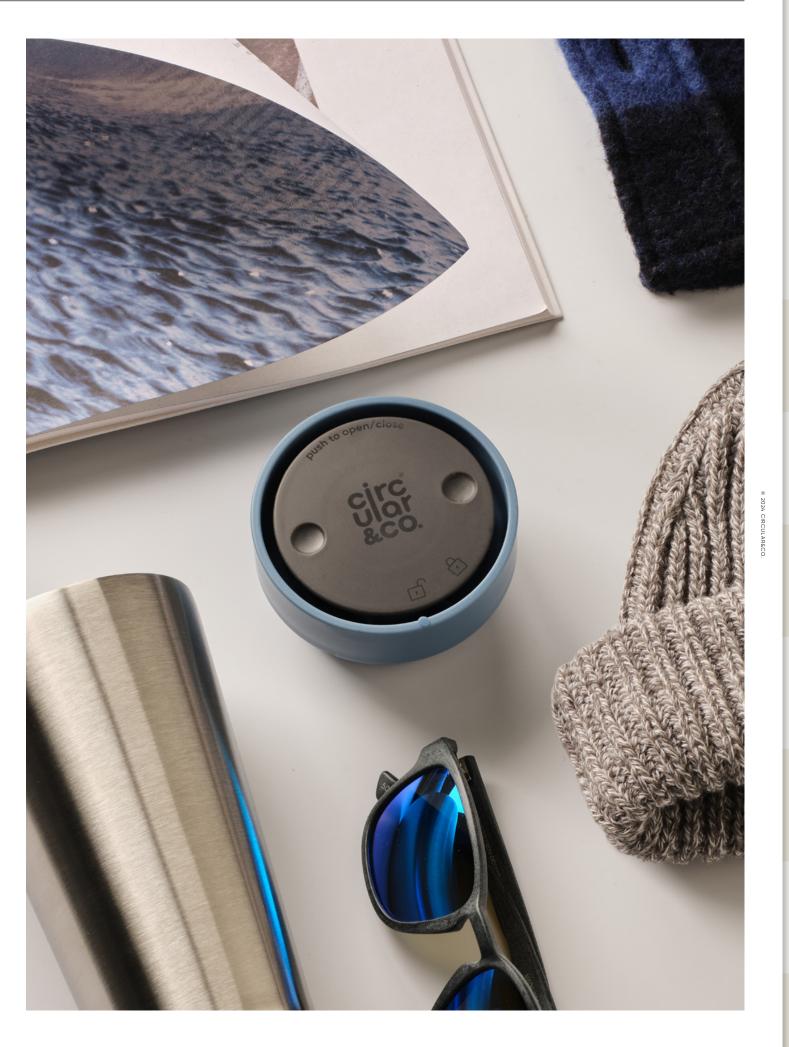

The lid is 100% leakproof for care-free travel, and it's easily lockable for when you need to throw it in your bag. The base is vacuum-insulated and double-walled, keeping drinks cold for 12 hours, hot for 24 hours, and iced for 48 hours. Perfect for life on the go.

 $(\mathbf{e})$ 

(D)

71

swift-click<sup>™</sup> Easy one-handed open and close

100% leakproof with one click

trust-lock<sup>™</sup> Twist to lock for in your bag

Hot for 12 hours

Cold for 24 hours Iced for 48 hours