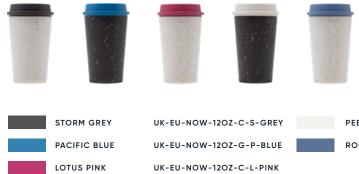

#### 12oz

Base Ø: 64mm Lid Ø: 88mm Height: 150mm Weight: 208g

RRP £9.95

UK-EU-NOW-120Z-C-S-GREY UK-EU-NOW-12OZ-G-P-BLUE UK-EU-NOW-12OZ-C-L-PINK

PEBBLE WHITE

UK-EU-NOW-12OZ-G-P-WHITE ROCKPOOL BLUE UK-EU-NOW-120Z-C-R-BLUE