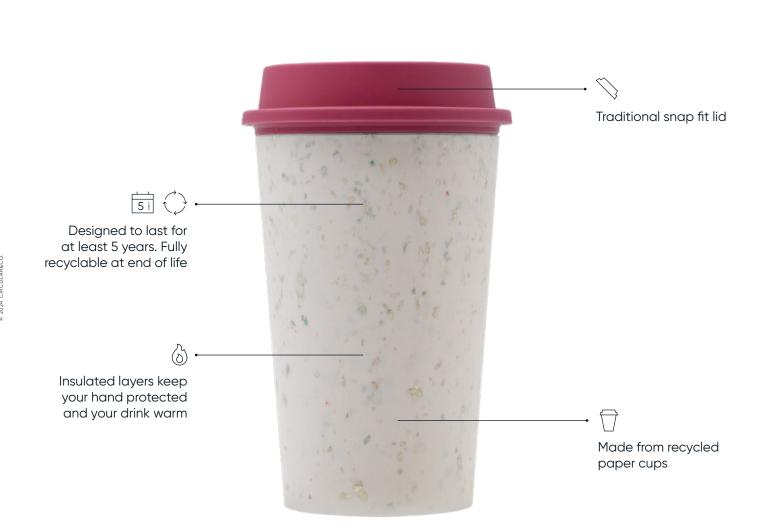

# **NOW Cup**

MADE FROM / RECYCLED PAPER CUPS

#### The time is NOW!

The Circular NOW cup is our most-affordable reusable cup. Perfect for on the go, and those mornings when you just can't wait for your coffee.

A familiar cup design with a traditional looking, but secure, snap fit lid. Made using recycled single-use paper cups, designed to last at least 5 years and fully recyclable at end of life, this more cost-effective cup doesn't compromise on planet-saving credentials.

The insulated layers mean there is no need for a wasteful silicone sleeve and your drink will be kept warm. The materials are BPA & melamine free and dishwasher safe for easy cleaning and 'mind-at-ease' sipping.

Insulated layers keeps your drink warm

Made from recycled paper cups

Traditional snap fit lid

Fully recyclable at end of life

12 oz

 $(\mathfrak{d})$ 

Products

Travel Mugs