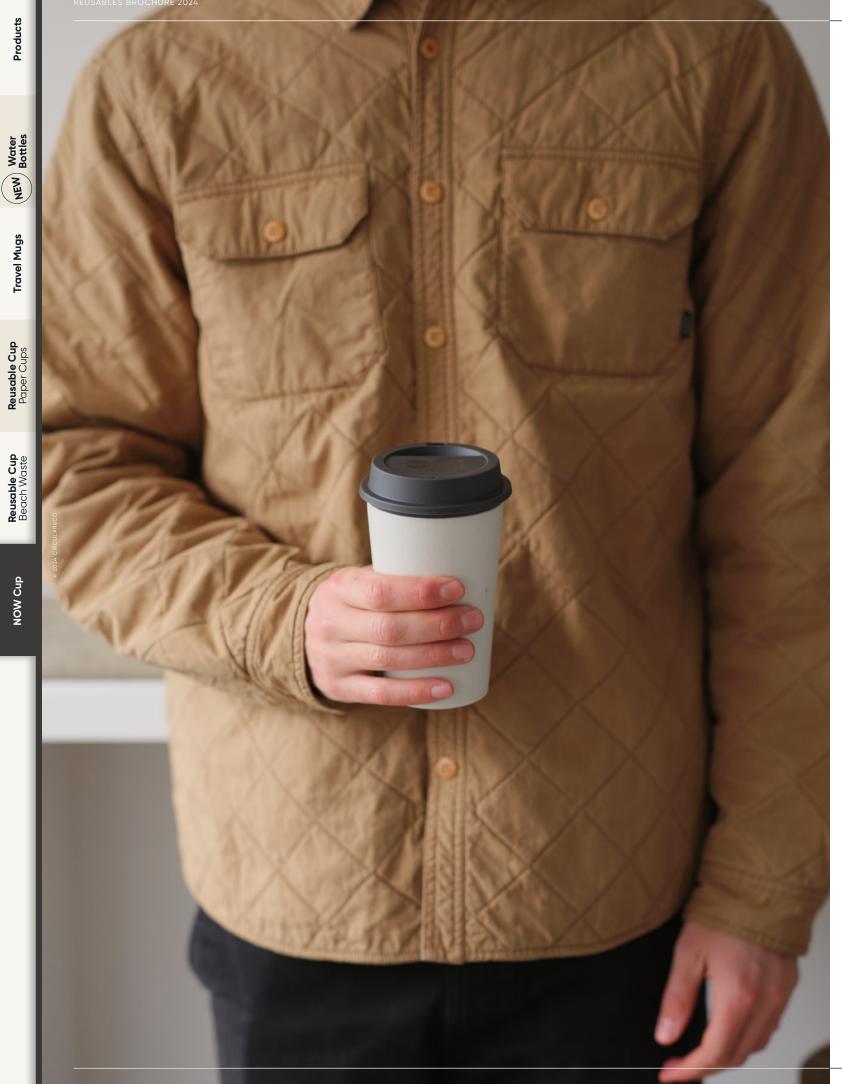

# **NOW Cup**

MADE FROM / RECYCLED PAPER CUPS

#### The time is NOW!

The Circular NOW cup is our most-affordable reusable cup. Perfect for on the go, and those mornings when you just can't wait for your coffee.

A familiar cup design with a traditional looking, but secure, snap fit lid. Made using recycled single-use paper cups, designed to last at least 5 years and fully recyclable at end of life, this more cost-effective cup doesn't compromise on planet-saving credentials.

The insulated layers mean there is no need for a wasteful silicone sleeve and your drink will be kept warm. The materials are BPA & melamine free and dishwasher safe for easy cleaning and 'mind-at-ease' sipping.