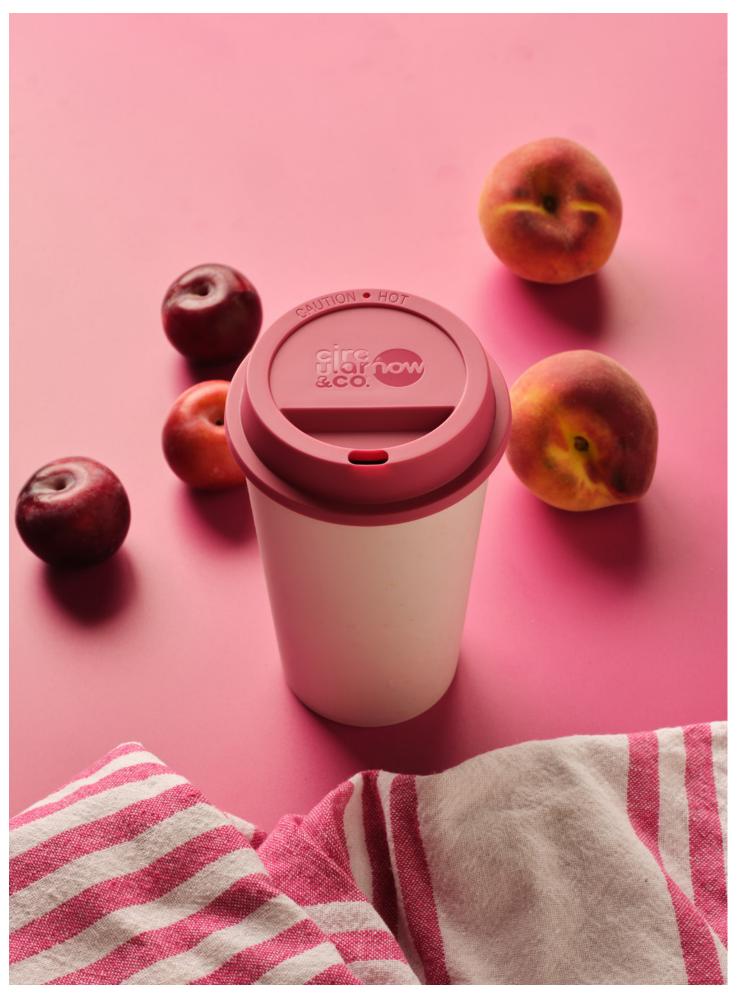

# **Circular Reusable Cup**

MADE FROM / RECYCLED PAPER CUPS

The Circular Cup is the world's first reusable cup, made from single-use paper cups. The outer layer of the Circular Cup is made from, on average, 6 single-use paper cups. With our partners across the UK, we collect and shred single-use paper cups and blend them with recycled plastic to create the unique outer layer of our cups.

Our award-winning reusable cup features a 100% leakproof and lockable lid using our **trust-lock**<sup>™</sup> innovation to ensure spill-free travel. The Circular Cup delivers the best drinking experience on the go. With our drink360<sup>™</sup> lid, you can drink from any side like a regular mug-no more searching for the tiny drink hole!

Circular Cup's unique push lid mechanism minimises spills and offers one-hand opening. Simply click to open and click to close, for hassle-free one-handed use.

> swift-click<sup>™</sup> Easy one-handed open and close