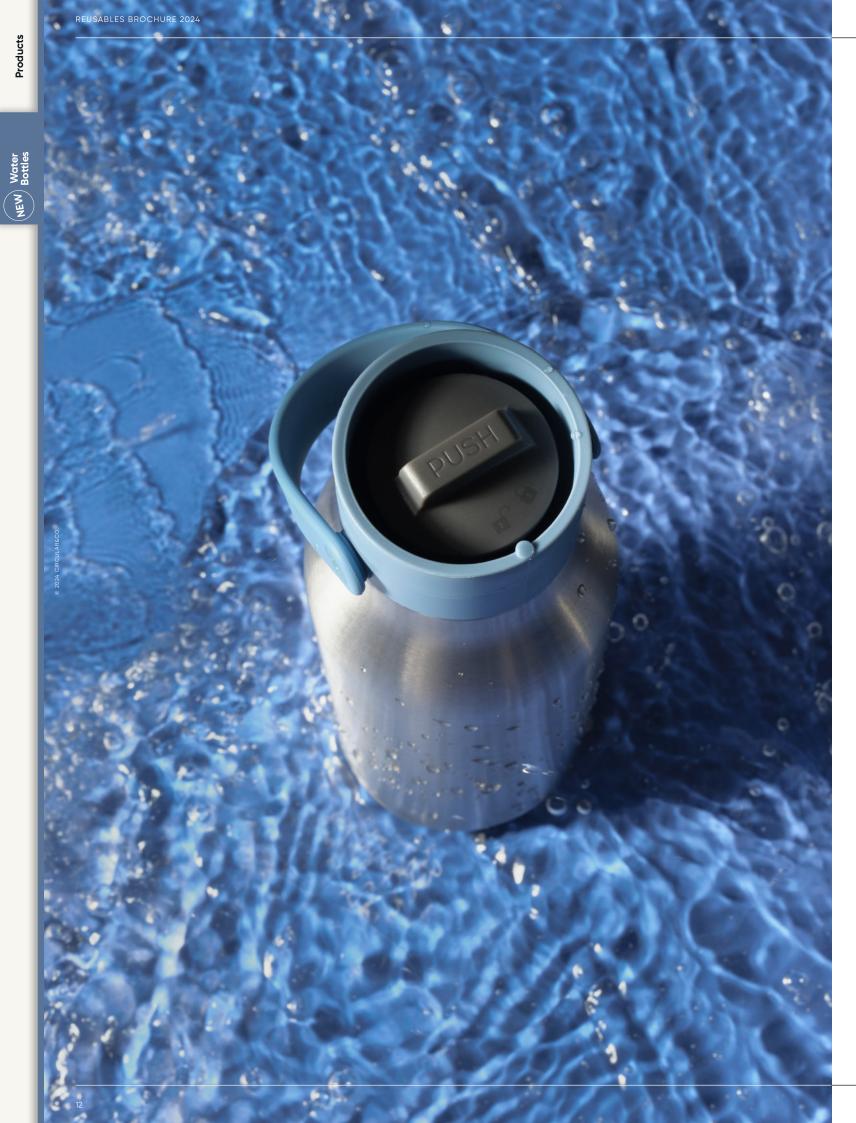

# **Circular Water Bottle**

MADE FROM / RECYCLED STAINLESS STEEL

#### Introducing our sustainable, reusable water bottle.

Thanks to our signature **swift-click**<sup>™</sup> lid, this bottle fits seamlessly into daily life. The simple, single-handed opening means you can grab a drink quickly and hasslefree. One-click drinking makes hydration effortless.

The lid is 100% leakproof for care-free travel, and it's easily lockable for when you need to throw it in your bag. The base is vacuum-insulated and double-walled, keeping drinks cold for 12 hours, hot for 24 hours, and iced for 48 hours. Perfect for life on the go.

The Circular Water Bottle is made using 90% Recycled Stainless Steel, post-consumer 304 Grade. This premium material ensures it is robust, durable, and rust-resistant. 100% BPA and Melamine Free and dishwasher safe.