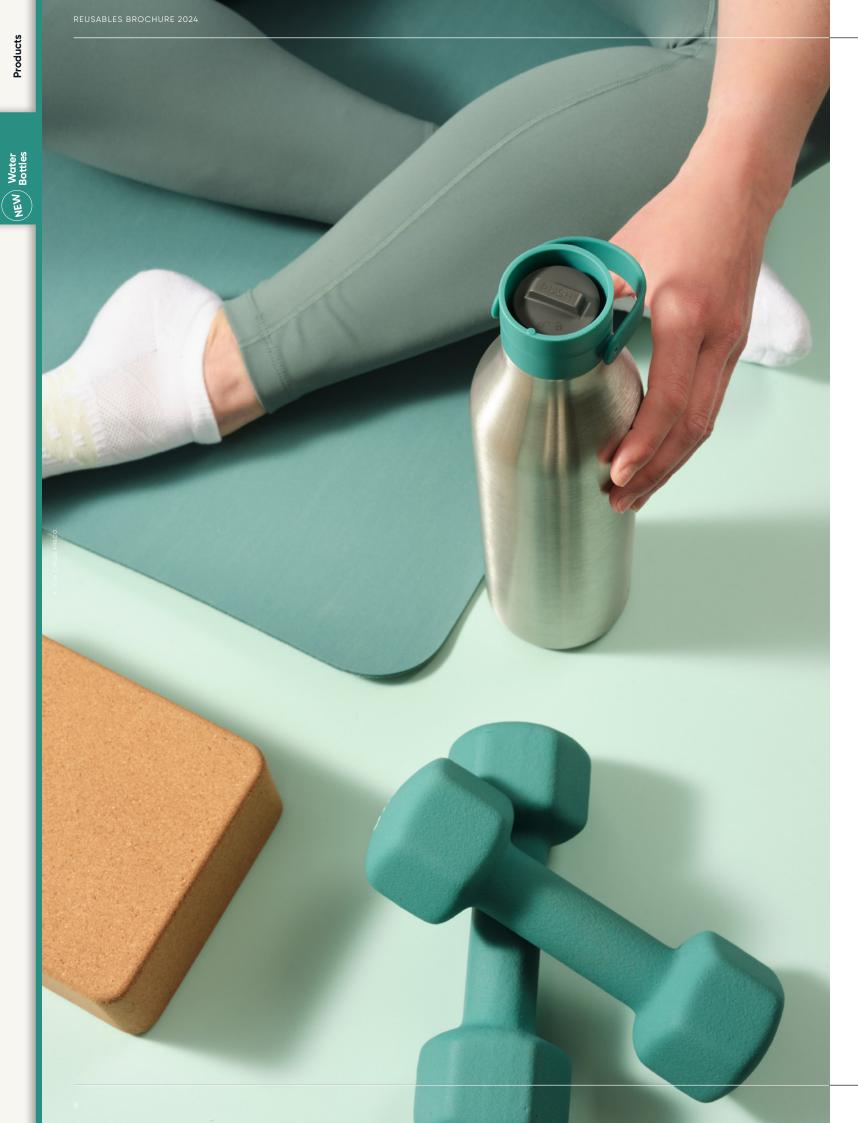

# **Circular Water Bottle**

MADE FROM / RECYCLED STAINLESS STEEL

#### Introducing our sustainable, reusable water bottle.

Thanks to our signature **swift-click**<sup>™</sup> lid, this bottle fits seamlessly into daily life. The simple, single-handed opening means you can grab a drink quickly and hasslefree. One-click drinking makes hydration effortless.

The lid is 100% leakproof for care-free travel, and it's easily lockable for when you need to throw it in your bag. The base is vacuum-insulated and double-walled, keeping drinks cold for 12 hours, hot for 24 hours, and iced for 48 hours. Perfect for life on the go.