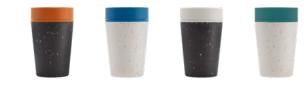

# **Circular Reusable Cup**

MADE FROM / RECYCLED PAPER CUPS

The Circular Cup is the world's first reusable cup, made from single-use paper cups. The outer layer of the Circular Cup is made from, on average, 6 single-use paper cups. With our partners across the UK, we collect and shred single-use paper cups and blend them with recycled plastic to create the unique outer layer of our cups.

Our award-winning reusable cup features a 100% leakproof and lockable lid using our **trust-lock**<sup>™</sup> innovation to ensure spill-free travel. The Circular Cup delivers the best drinking experience on the go. With our drink360<sup>™</sup> lid, you can drink from any side like a regular mug-no more searching for the tiny drink hole!

Circular Cup's unique push lid mechanism minimises spills and offers one-hand opening. Simply click to open and click to close, for hassle-free one-handed use.

> swift-click<sup>™</sup> Easy one-handed open and close

**Reusable Cup** Beach Waste NOW Cup

LEAKA

UK-EU-CC-80Z-C-S-GREY UK-EU-CC-80Z-G-I-BLACK UK-EU-CC-80Z-C-L-PINK SUNDOWN ORANGE UK-EU-CC-80Z-G-S-ORANGE

PACIFIC BLUE PEBBLE WHITE AQUAMARINE GREEN ROCKPOOL BLUE