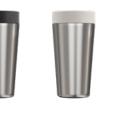

# **Circular Travel Mug**

MADE FROM / RECYCLED STAINLESS STEEL

The award-winning Circular Cup is now made using 90% recycled stainless steel. As with the Circular Reusable Cup, this mug ensures totally spill-free travel, thanks to trust-lock<sup>™</sup>, our innovative 100% leakproof and lockable lid. The Circular Cup delivers the best drinking experience on the go: Sip from any side of the cup with our **drink360**™ lid, meaning you can drink from any side like a regular mug. No more searching for a tiny drinking hole!

Circular Cup's unique push lid mechanism minimises spills and offers one-hand opening. Simply click to open and click to close, for hassle-free one-handed use.

> swift-click<sup>™</sup> Easy one-handed open and close