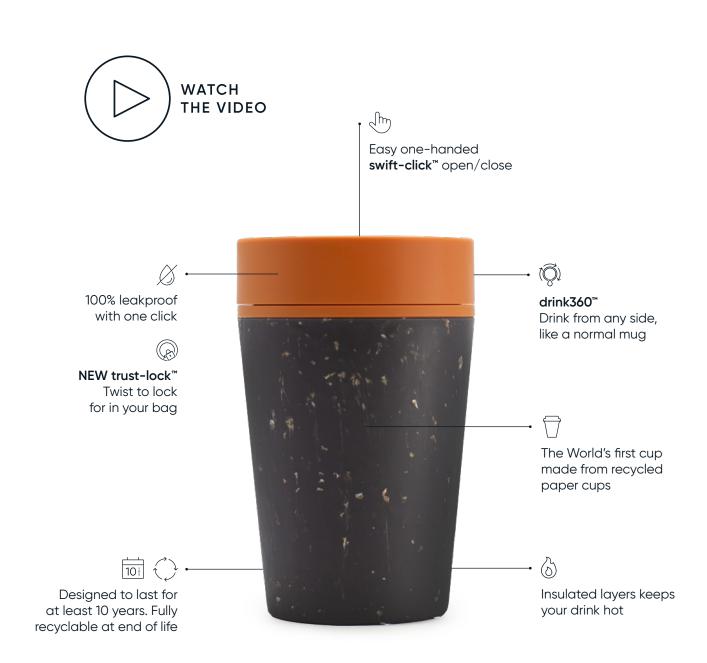

# **Circular Reusable Cup**

MADE FROM / RECYCLED PAPER CUPS

The Circular Cup is the world's first reusable cup, made from single-use paper cups. The outer layer of the Circular Cup is made from, on average, 6 single-use paper cups. With our partners across the UK, we collect and shred single-use paper cups and blend them with recycled plastic to create the unique outer layer of our cups.

Our award-winning reusable cup features a 100% leakproof and lockable lid using our **trust-lock**<sup>™</sup> innovation to ensure spill-free travel. The Circular Cup delivers the best drinking experience on the go. With our drink360<sup>™</sup> lid, you can drink from any side like a regular mug-no more searching for the tiny drink hole!

Circular Cup's unique push lid mechanism minimises spills and offers one-hand opening. Simply click to open and click to close, for hassle-free one-handed use.

> swift-click<sup>™</sup> Easy one-handed open and close

X)

 $(\mathcal{O})$ 

Drink from any side, like a normal mug

100% leakproof with one click

trust-lock<sup>™</sup> (e)Twist to lock for in your bag

NEW

Insulated layers keeps your drink hot

made from recycled paper cups