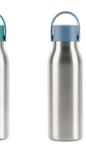

#### 500ml

Base Ø: 68mm Lid Ø: 50mm Height: 230mm Weight: 269g

STORM GREY PEBBLE WHITE AQUAMARINE GREEN ROCKPOOL BLUE

750ml

RRP £26.95

Base Ø: 73mm Lid Ø: 50mm Height: 230mm Weight: 353g

STORM GREY PEBBLE WHITE AQUAMARINE GREEN ROCKPOOL BLUE

1L

RRP £29.95

Base Ø: 82mm Lid Ø: 50mm Height: 300mm Weight: 408g

STORM GREY PEBBLE WHITE AQUAMARINE GREEN ROCKPOOL BLUE

RRP £31.95

UK-EU-SB-500ML-S-GREY UK-EU-SB-500ML-P-WHITE UK-EU-SB-500ML-A-GREEN UK-EU-SB-500ML-R-BLUE