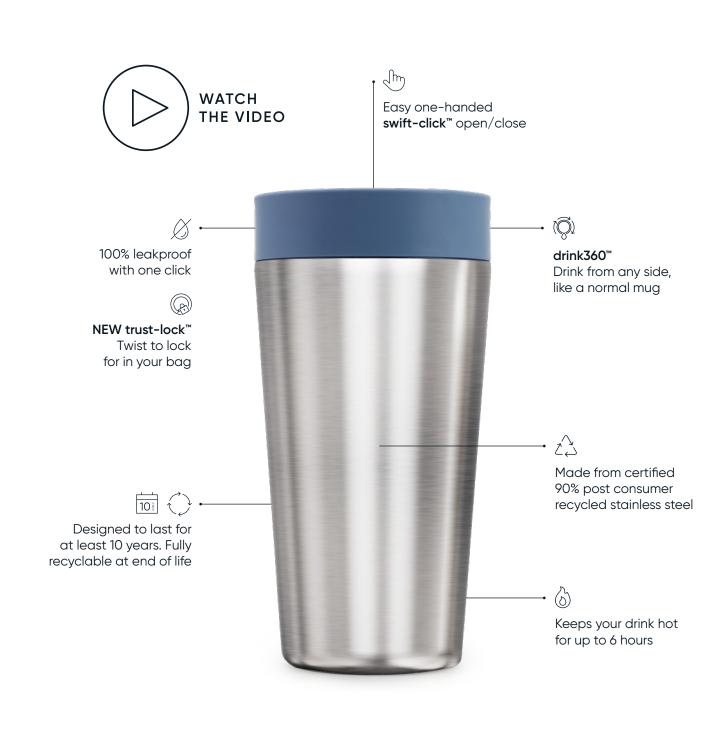

# **Circular Travel Mug**

MADE FROM / RECYCLED STAINLESS STEEL

The award-winning Circular Cup is now made using 90% recycled stainless steel. As with the Circular Reusable Cup, this mug ensures totally spill-free travel, thanks to trust-lock<sup>™</sup>, our innovative 100% leakproof and lockable lid. The Circular Cup delivers the best drinking experience on the go: Sip from any side of the cup with our **drink360**™ lid, meaning you can drink from any side like a regular mug. No more searching for a tiny drinking hole!

Circular Cup's unique push lid mechanism minimises spills and offers one-hand opening. Simply click to open and click to close, for hassle-free one-handed use.

> swift-click<sup>™</sup> Easy one-handed open and close

 $(\mathcal{P})$ 

(D)

دے

drink360™ Drink from any side, like a normal mug

100% leakproof with one click

trust-lock<sup>™</sup> Twist to lock for in your bag

Keeps your drink hot for up to 6 hours

Made from 90% recycled stainless steel Post-consumer 304 grade