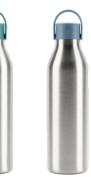

#### 500ml

Base Ø: 68mm Lid Ø: 50mm Height: 230mm Weight: 269g

STORM GREY PEBBLE WHITE AQUAMARINE GREEN ROCKPOOL BLUE

750ml

RRP £26.95

Base Ø: 73mm Lid Ø: 50mm Height: 230mm Weight: 353g

STORM GREY PEBBLE WHITE AQUAMARINE GREEN ROCKPOOL BLUE

1L

RRP £29.95

Base Ø: 82mm Lid Ø: 50mm Height: 300mm Weight: 408g

STORM GREY PEBBLE WHITE AQUAMARINE GREEN ROCKPOOL BLUE

RRP £31.95

UK-EU-SB-500ML-S-GREY UK-EU-SB-500ML-P-WHITE UK-EU-SB-500ML-A-GREEN UK-EU-SB-500ML-R-BLUE