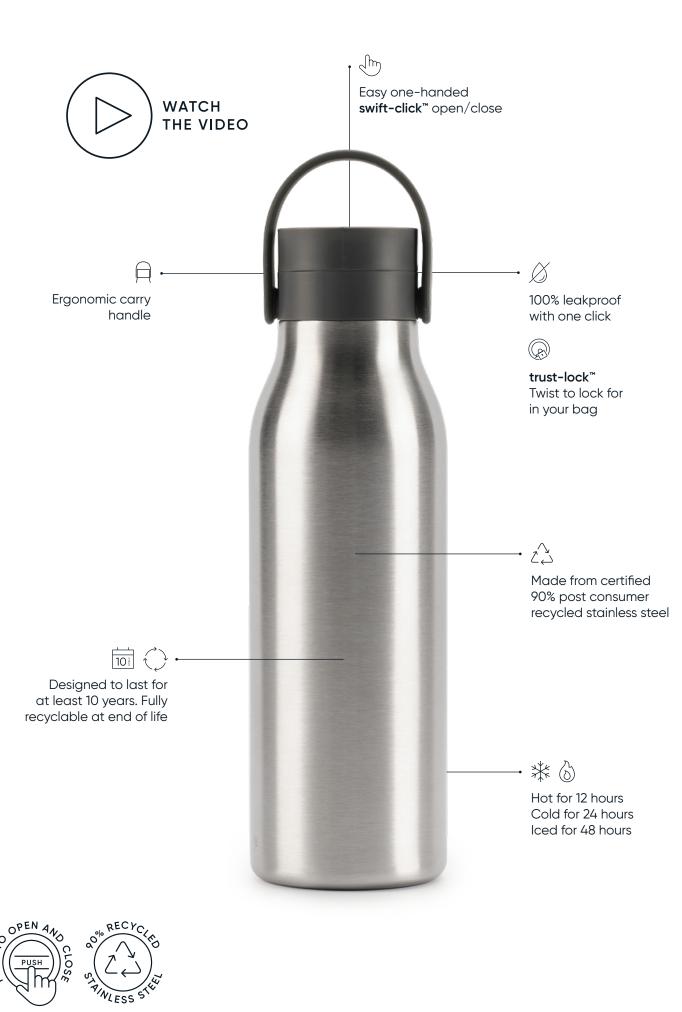

The lid is 100% leakproof for care-free travel, and it's easily lockable for when you need to throw it in your bag. The base is vacuum-insulated and double-walled, keeping drinks cold for 12 hours, hot for 24 hours, and iced for 48 hours. Perfect for life on the go.

The Circular Water Bottle is made using 90% Recycled Stainless Steel, post-consumer 304 Grade. This premium material ensures it is robust, durable, and rust-resistant. 100% BPA and Melamine Free and dishwasher safe.

 $(\mathbf{e})$ 

(D)

71

swift-click<sup>™</sup> Easy one-handed open and close

100% leakproof with one click

trust-lock<sup>™</sup> Twist to lock for in your bag

Hot for 12 hours

Cold for 24 hours Iced for 48 hours