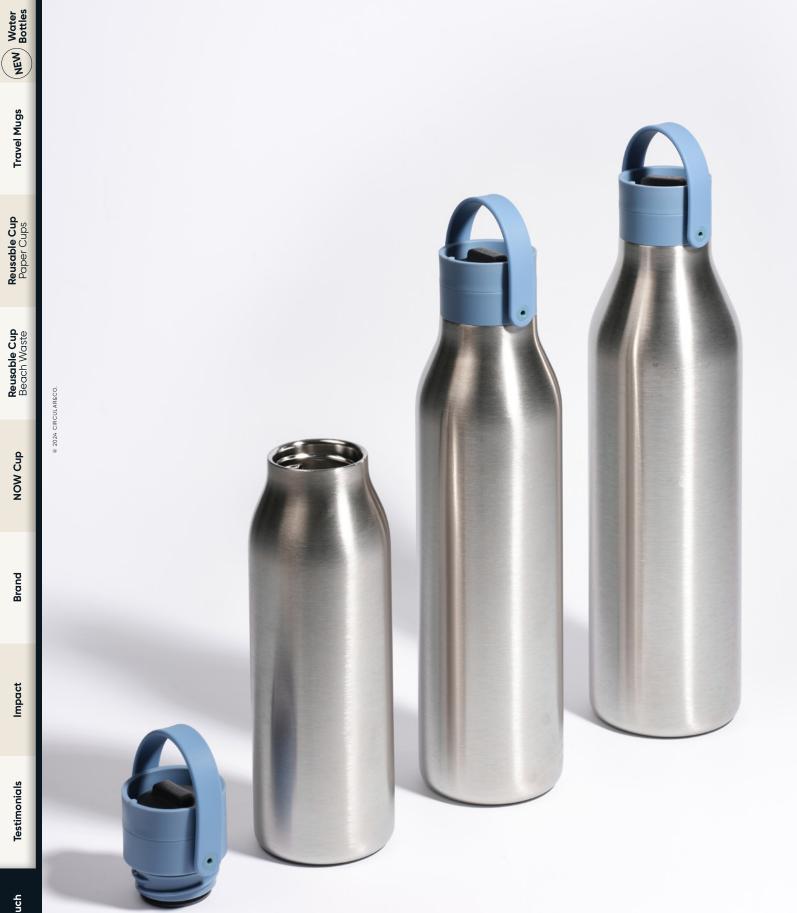

# **Circular Water Bottle**

MADE FROM / RECYCLED STAINLESS STEEL

#### Introducing our sustainable, reusable water bottle.

Thanks to our signature **swift-click**<sup>™</sup> lid, this bottle fits seamlessly into daily life. The simple, single-handed opening means you can grab a drink quickly and hasslefree. One-click drinking makes hydration effortless.

The lid is 100% leakproof for care-free travel, and it's easily lockable for when you need to throw it in your bag. The base is vacuum-insulated and double-walled, keeping drinks cold for 12 hours, hot for 24 hours, and iced for 48 hours. Perfect for life on the go.

The Circular Water Bottle is made using 90% Recycled Stainless Steel, post-consumer 304 Grade. This premium material ensures it is robust, durable, and rust-resistant. 100% BPA and Melamine Free and dishwasher safe.

#### 500ml

Base Ø: 68mm Lid Ø: 50mm Height: 230mm Weight: 269g

STORM GREY PEBBLE WHITE AQUAMARINE GREEN ROCKPOOL BLUE

750ml

RRP £26.95

Base Ø: 73mm Lid Ø: 50mm Height: 230mm Weight: 353g

STORM GREY PEBBLE WHITE AQUAMARINE GREEN ROCKPOOL BLUE

1L

RRP £29.95

Base Ø: 82mm Lid Ø: 50mm Height: 300mm Weight: 408g

STORM GREY PEBBLE WHITE AQUAMARINE GREEN ROCKPOOL BLUE

RRP £31.95

UK-EU-SB-500ML-S-GREY UK-EU-SB-500ML-P-WHITE UK-EU-SB-500ML-A-GREEN UK-EU-SB-500ML-R-BLUE