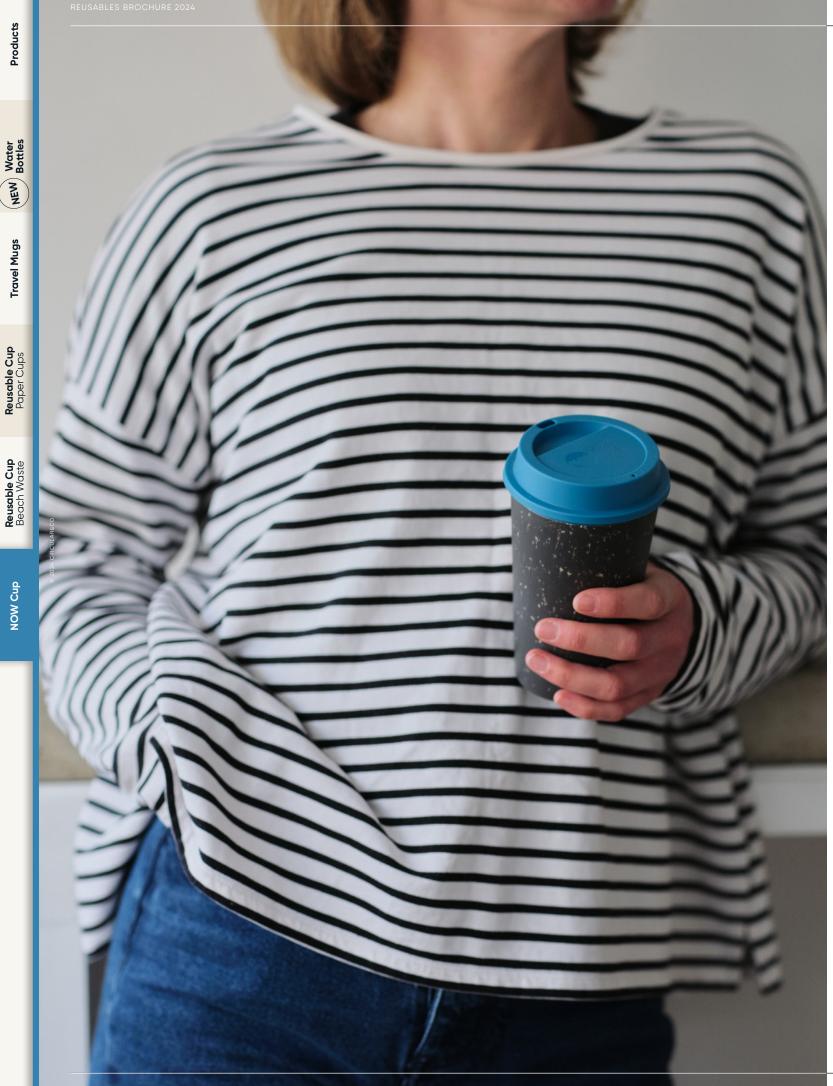

# **NOW Cup**

MADE FROM / RECYCLED PAPER CUPS

#### The time is NOW!

The Circular NOW cup is our most-affordable reusable cup. Perfect for on the go, and those mornings when you just can't wait for your coffee.

A familiar cup design with a traditional looking, but secure, snap fit lid. Made using recycled single-use paper cups, designed to last at least 5 years and fully recyclable at end of life, this more cost-effective cup doesn't compromise on planet-saving credentials.

The insulated layers mean there is no need for a wasteful silicone sleeve and your drink will be kept warm. The materials are BPA & melamine free and dishwasher safe for easy cleaning and 'mind-at-ease' sipping.