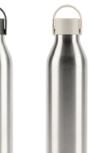

# **Circular Water Bottle**

MADE FROM / RECYCLED STAINLESS STEEL

#### Introducing our sustainable, reusable water bottle.

Thanks to our signature **swift-click**<sup>™</sup> lid, this bottle fits seamlessly into daily life. The simple, single-handed opening means you can grab a drink quickly and hasslefree. One-click drinking makes hydration effortless.

The lid is 100% leakproof for care-free travel, and it's easily lockable for when you need to throw it in your bag. The base is vacuum-insulated and double-walled, keeping drinks cold for 12 hours, hot for 24 hours, and iced for 48 hours. Perfect for life on the go.

The Circular Water Bottle is made using 90% Recycled Stainless Steel, post-consumer 304 Grade. This premium material ensures it is robust, durable, and rust-resistant. 100% BPA and Melamine Free and dishwasher safe.

Backed by our Circular Product Promise, the Circular Water Bottle truly is **Designed for Circularity**<sup>™</sup>. Made from recycled materials, designed for at least 10 years and 100% recyclable.

XI