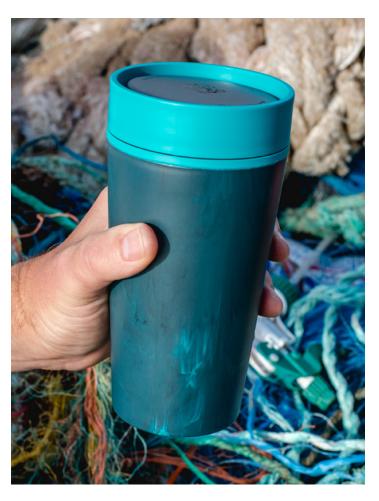

# **Circular Reusable Cup**

MADE FROM / RECYCLED BEACH WASTE

The outer sleeve of this cup is made from 50% Beach Waste, recovered from the Cornish coastline, blended to create marble patterns unique to every cup.\*

Circular Cup's unique, 100% leakrpoof, push lid minimises spills and offers one-hand opening. Simply click to open and click to close, for hassle-free one-handed use.

The Circular Cup delivers the best drinking experience on the go. And with our **drink360**<sup>™</sup> lid, you can drink from any side like a regular mug. No more searching for the tiny drink hole!

Designed for 10 years use, and 100% recyclable at end of life. Keeps your drink hot or cold for 60-90 minutes. BPA & melamine free. Dishwasher safe.

\*Please note: Due to the variable nature of the kinds of beach waste in the material mix, and the way in which it is blended, there are variations throughout the Beach Waste Cups. The marble effect is different and unique to each cup sold. Some of the cups are more plain looking and have fewer marble markings.