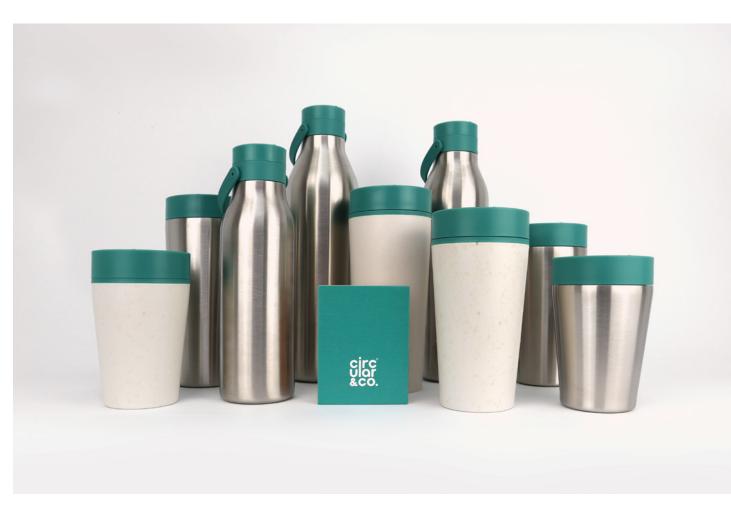

# Circular Hydration

Introducing the next generation of innovative drinkware

> Scroll down or click a tab to skip to a section!

Get in toucl

## ...with innovation built in, and true sustainability as standard.

Every item in our range is 100% leakproof and features the market-leading, one-handed opening, swift-click<sup>™</sup> lid. With a carefully curated, trend-led colour palette, impactful imagery and point-of-sale, the Circular drinkware range enables you not to just follow the crowd, but to define the future of sustainable drinkware.