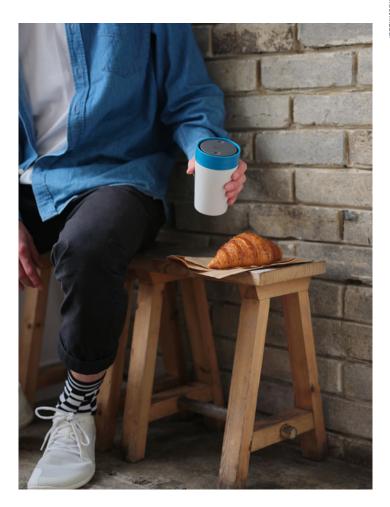

# **Circular Reusable Cup**

MADE FROM / RECYCLED PAPER CUPS

The Circular Cup is the world's first reusable cup, made from single-use paper cups. The outer layer of the Circular Cup is made from, on average, 6 single-use paper cups. With our partners across the UK, we collect and shred single-use paper cups and blend them with recycled plastic to create the unique outer layer of our cups.

Our award-winning reusable cup features a 100% leakproof and lockable lid using our **trust-lock**<sup>™</sup> innovation to ensure spill-free travel. The Circular Cup delivers the best drinking experience on the go. With our drink360<sup>™</sup> lid, you can drink from any side like a regular mug-no more searching for the tiny drink hole!

Circular Cup's unique push lid mechanism minimises spills and offers one-hand opening. Simply click to open and click to close, for hassle-free one-handed use.

> swift-click<sup>™</sup> Easy one-handed open and close