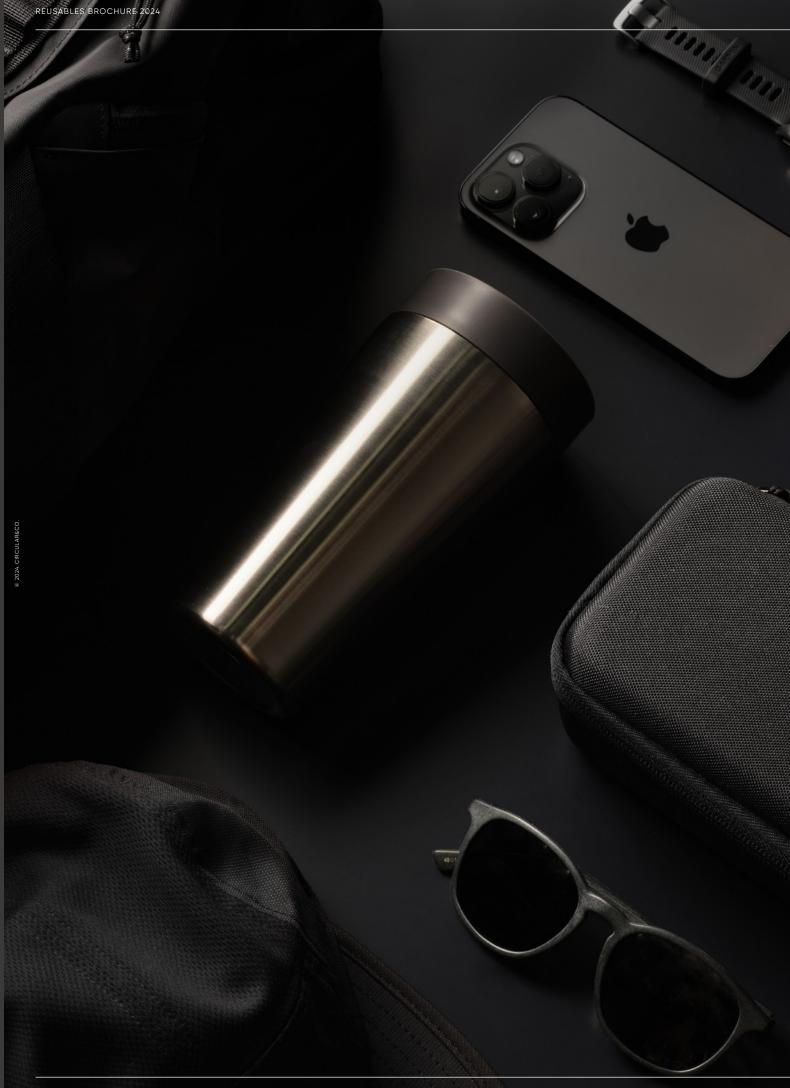

The best, most sustainable reusable is the one you actually use.

**Travel Mug** 

NEW Bottles

INTRODUCTION

NOW Cup

timonials

# **Circular Travel Mug**

MADE FROM / RECYCLED STAINLESS STEEL

The award-winning Circular Cup is now made using 90% recycled stainless steel. As with the Circular Reusable Cup, this mug ensures totally spill-free travel, thanks to trust-lock<sup>™</sup>, our innovative 100% leakproof and lockable lid. The Circular Cup delivers the best drinking experience on the go: Sip from any side of the cup with our **drink360**™ lid, meaning you can drink from any side like a regular mug. No more searching for a tiny drinking hole!

Circular Cup's unique push lid mechanism minimises spills and offers one-hand opening. Simply click to open and click to close, for hassle-free one-handed use.

> swift-click<sup>™</sup> Easy one-handed open and close