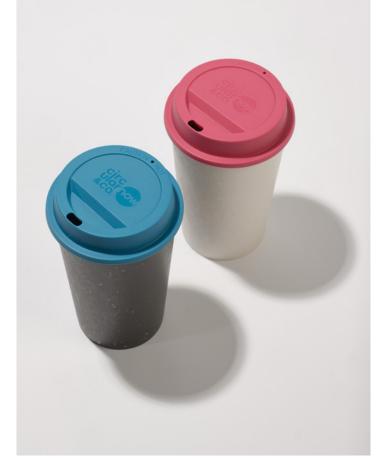

The best, most sustainable reusable is the one you actually use.

**Travel Mug** 

NEW Bottles

INTRODUCTION

NOW Cup

timonials

# **Circular Reusable Cup**

MADE FROM / RECYCLED PAPER CUPS

The Circular Cup is the world's first reusable cup, made from single-use paper cups. The outer layer of the Circular Cup is made from, on average, 6 single-use paper cups. With our partners across the UK, we collect and shred single-use paper cups and blend them with recycled plastic to create the unique outer layer of our cups.

Our award-winning reusable cup features a 100% leakproof and lockable lid using our **trust-lock**<sup>™</sup> innovation to ensure spill-free travel. The Circular Cup delivers the best drinking experience on the go. With our drink360<sup>™</sup> lid, you can drink from any side like a regular mug-no more searching for the tiny drink hole!