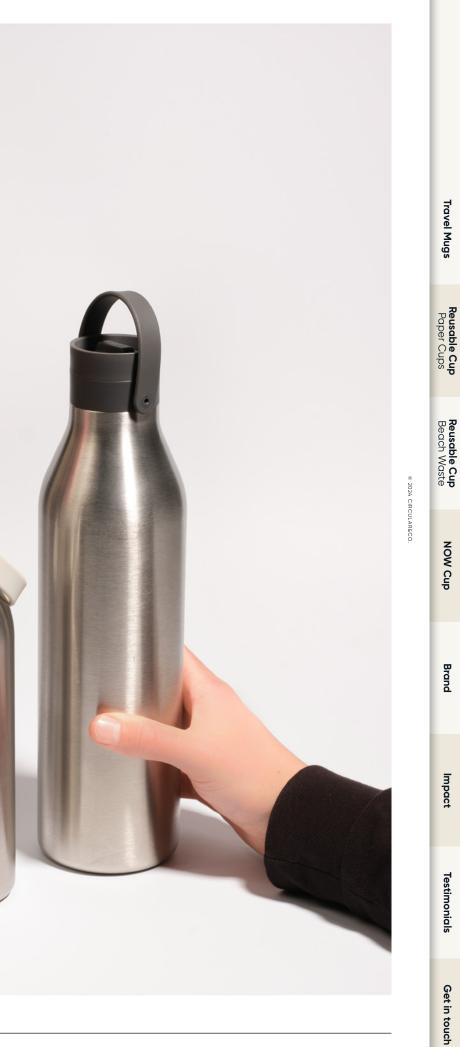

# **Circular Water Bottle**

MADE FROM / RECYCLED STAINLESS STEEL

The Circular Water Bottle is made using 90% Recycled Stainless Steel, post-consumer 304 Grade. This premium material ensures it is robust, durable, and rust-resistant. 100% BPA and Melamine Free and dishwasher safe.

Backed by our Circular Product Promise, the Circular Water Bottle truly is **Designed for Circularity**<sup>™</sup>. Made from recycled materials, designed for at least 10 years and 100% recyclable.

XI