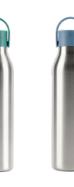

#### 500ml

Base Ø: 68mm Lid Ø: 50mm Height: 230mm Weight: 269g

STORM GREY PEBBLE WHITE AQUAMARINE GREEN ROCKPOOL BLUE

750ml

RRP £26.95

Base Ø: 73mm Lid Ø: 50mm Height: 230mm Weight: 353g

STORM GREY PEBBLE WHITE AQUAMARINE GREEN ROCKPOOL BLUE

1L

RRP £29.95

Base Ø: 82mm Lid Ø: 50mm Height: 300mm Weight: 408g

STORM GREY PEBBLE WHITE AQUAMARINE GREEN ROCKPOOL BLUE

RRP £31.95

UK-EU-SB-500ML-S-GREY UK-EU-SB-500ML-P-WHITE UK-EU-SB-500ML-A-GREEN UK-EU-SB-500ML-R-BLUE