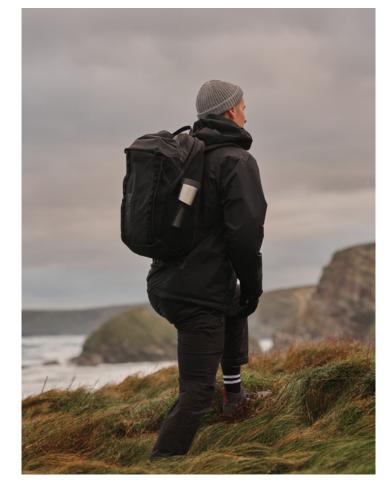

#### Introducing our sustainable, reusable water bottle.

Thanks to our signature **swift-click**<sup>™</sup> lid, this bottle fits seamlessly into daily life. The simple, single-handed opening means you can grab a drink quickly and hasslefree. One-click drinking makes hydration effortless.

The lid is 100% leakproof for care-free travel, and it's easily lockable for when you need to throw it in your bag. The base is vacuum-insulated and double-walled, keeping drinks cold for 12 hours, hot for 24 hours, and iced for 48 hours. Perfect for life on the go.

The Circular Water Bottle is made using 90% Recycled Stainless Steel, post-consumer 304 Grade. This premium material ensures it is robust, durable, and rust-resistant. 100% BPA and Melamine Free and dishwasher safe.