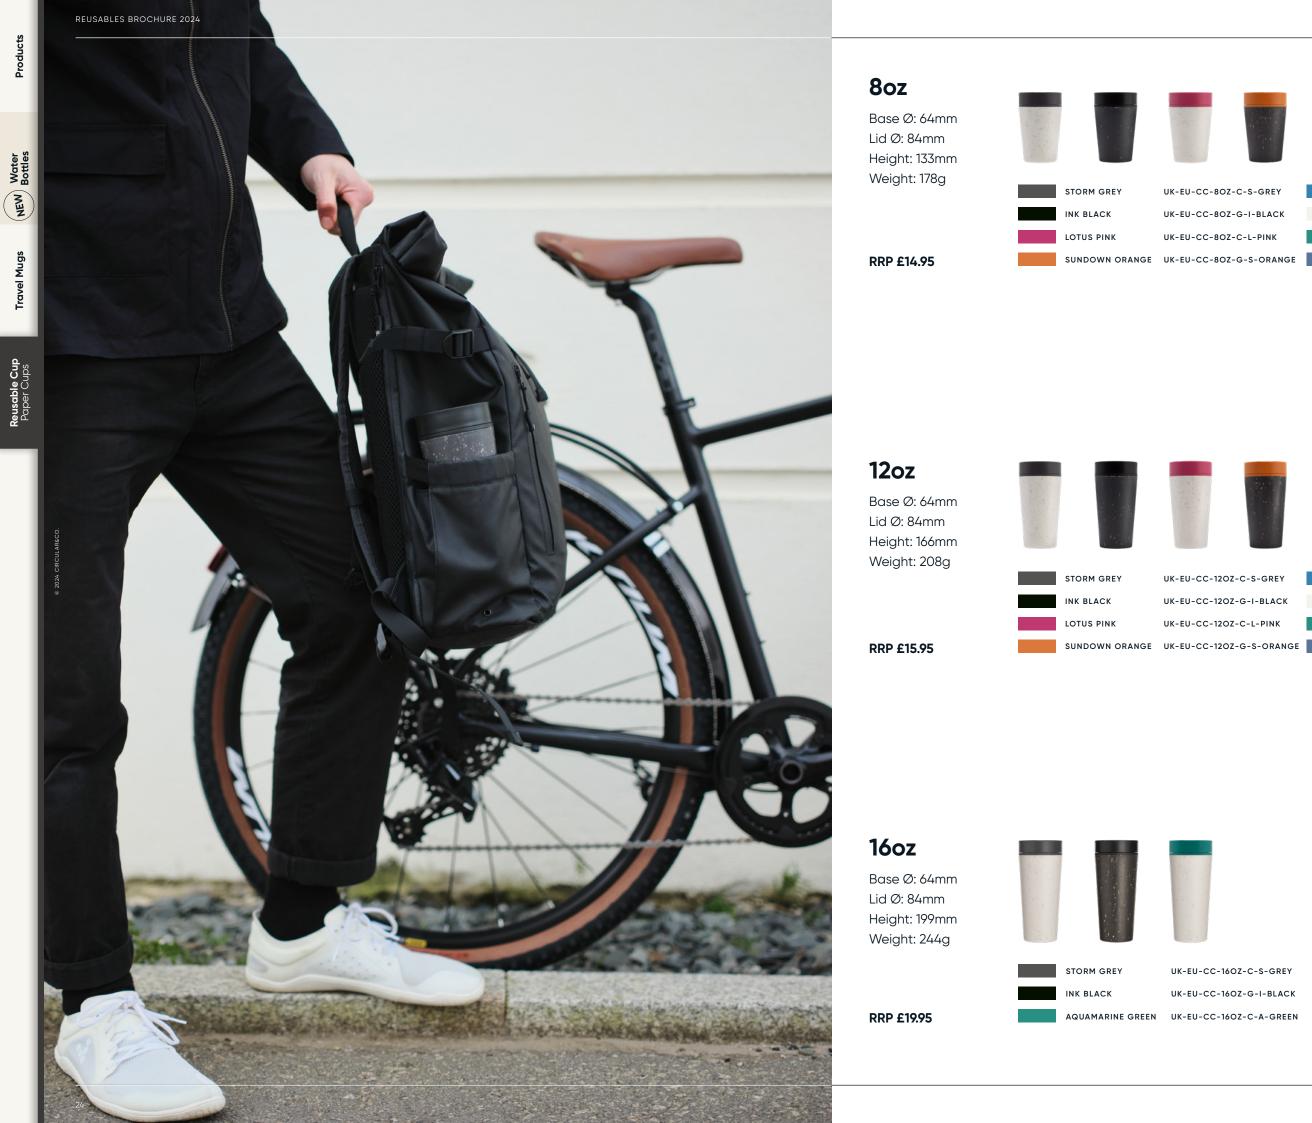

#### 8oz

Base Ø: 64mm Lid Ø: 84mm Height: 128mm Weight: 231g

PEBBLE WHITE

RRP £23.95

AQUAMARINE GREEN ROCKPOOL BLUE

12oz

Base Ø: 64mm Lid Ø: 84mm Height: 167mm Weight: 276g

RRP £24.95

STORM GREY PEBBLE WHITE AQUAMARINE GREEN ROCKPOOL BLUE

16oz

Base Ø: 64mm Lid Ø: 84mm Height: 195mm Weight: 313g

STORM GREY PEBBLE WHITE AQUAMARINE GREEN ROCKPOOL BLUE

RRP £27.95

Products

UK-EU-SS-80Z-S-GREY UK-EU-SS-8OZ-P-WHITE UK-EU-SS-80Z-A-GREEN UK-EU-SS-8OZ-R-BLUE

UK-EU-SS-12OZ-S-GREY UK-EU-SS-12OZ-P-WHITE UK-EU-SS-12OZ-A-GREEN UK-EU-SS-12OZ-R-BLUE

UK-EU-SS-16OZ-S-GREY UK-EU-SS-16OZ-P-WHITE UK-EU-SS-16OZ-A-GREEN UK-EU-SS-16OZ-R-BLUE

Reusable Cup Paper Cups

**Reusable Cup** Beach Waste